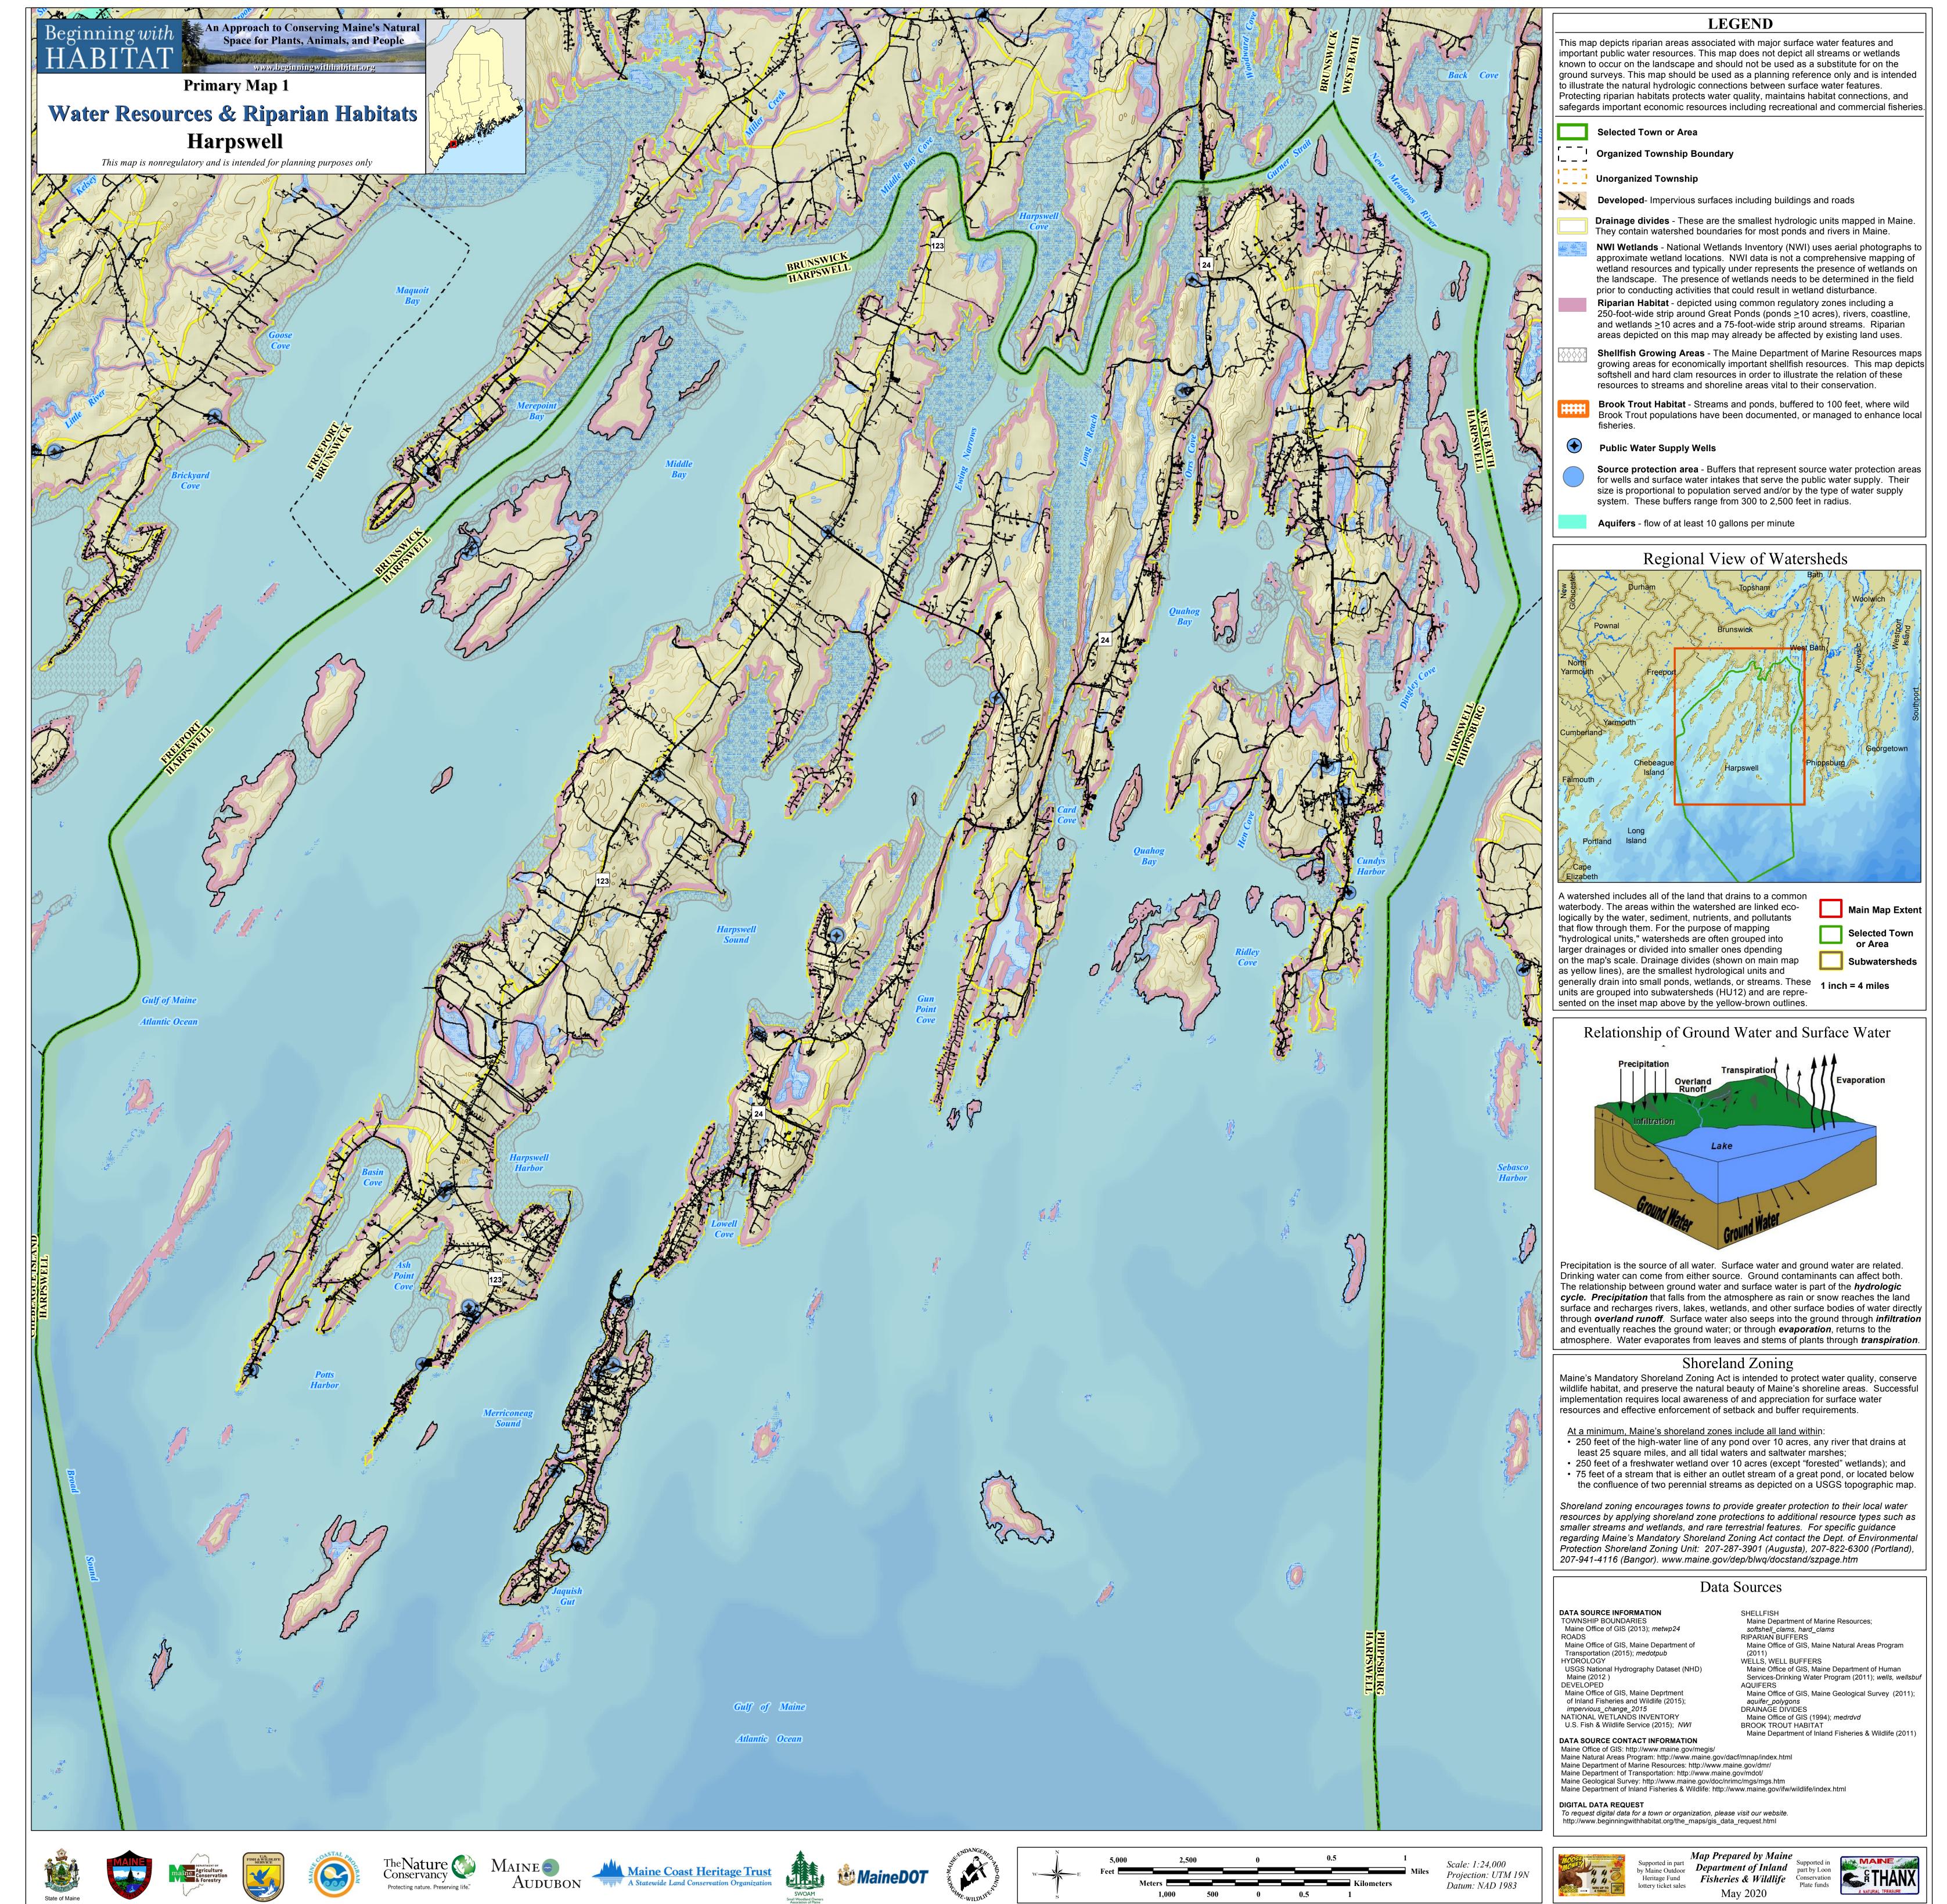

|                                  | SHELLFISH                  |
|----------------------------------|----------------------------|
| BOUNDARIES                       | Maine Department of Marir  |
| ce of GIS (2013); <i>metwp24</i> | softshell_clams, hard_clam |
|                                  | RIPARIAN BUFFERS           |
| ce of GIS, Maine Department of   | Maine Office of GIS, Maine |
| tion (2015); medotpub            | (2011)                     |
| Υ<br>3Y                          | WELLS, WELL BUFFERS        |
| ional Hydrography Dataset (NHD)  | Maine Office of GIS, Maine |
| 12)                              | Services-Drinking Water Pi |
| D                                | 5                          |
| -                                | AQUIFERS                   |
| ce of GIS, Maine Deprtment       | Maine Office of GIS, Maine |
| Fisheries and Wildlife (2015);   | aquifer polygons           |
| s change 2015                    | DRAINAGE DIVIDES           |
| WETLANDS INVENTORY               | Maine Office of GIS (1994) |
| Wildlife Service (2015); NWI     | BROOK TROUT HABITAT        |
|                                  | Maine Department of Inland |
| CE CONTACT INFORMATION           | maine Department of man    |
| CELUNIAL INFORMATION             |                            |